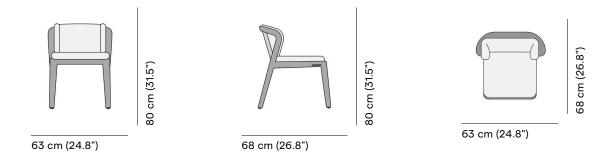

FEATURES stackable chair; knock-down

OPTIONS protective cover

### Available in

FRAME - FINISHING



HFTB CF165 teak brushed toscana FR



HFTB C145 teak brushed salty white FR



HFTS T007 teak scuro textiles black







# **Suggested colour combinations**



TE TOSCANA 1









### **Technical drawing**



#### **Maintenance**

To maintain and protect your Manutti pieces, we've developed a series of products that will guarantee their extended lifespan and your carefree enjoyment for many years to come.

- Manutti Care line kit
- Cushion Boxes
- Protective Covers







### **More in this collection**









VIEW COLLECTION

## **Matching collections**