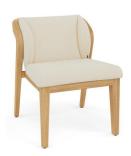

FEATURES stackable chair; knock-down

OPTIONS protective cover

### Available in

FRAME - FINISHING



HFTB CF165 teak brushed toscana FR



HFTB C145 teak brushed salty white FR



HFTS T007 teak scuro textiles black







# **Suggested colour combinations**



TE TOSCANA 1









### **Technical drawing**



#### **Maintenance**

To maintain and protect your Manutti pieces, we've developed a series of products that will guarantee their extended lifespan and your carefree enjoyment for many years to come.

- Manutti Care line kit
- Cushion Boxes
- Protective Covers







### **More in this collection**









VIEW COLLECTION

## **Matching collections**