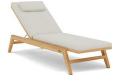

FEATURES stackable chair; knock-down

OPTIONS protective cover

### Available in

FRAME - FINISHING



HFTB CF165 teak brushed toscana FR



HFTB C145 teak brushed salty white FR



HFTS T007 teak scuro textiles black







# **Suggested colour combinations**



TE TOSCANA 1









### **Technical drawing**



#### **Maintenance**

To maintain and protect your Manutti pieces, we've developed a series of products that will guarantee their extended lifespan and your carefree enjoyment for many years to come.

- Manutti Care line kit
- Cushion Boxes
- Protective Covers







### **More in this collection**









VIEW COLLECTION

## **Matching collections**